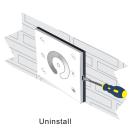

# P1 Single color touch panel











## Technical Specs:

- Input Voltage: DC12V-24V
- Load Current: 4A×4CH Max 16A
- Grey Scale Level:  $4096 \times 4$
- Dimming Range: 5%-100%

- Max Output Power: 192W/384W(12V/24V)
- Working Temperature: -20°C~55°C
- Dimensions: L86×W86×H36(mm)
- Weight(N.W): 190g





#### Kev Functions:





Green Block:

- ※ Short press 

  B to call scene, long press 
  B to save scene.
- \*\* Hold the , , \*\* keys for 2 second, the controller will restore defult and restart automatically.

## Wiring Diagram:



## Kindly Reminde:

#### Power Source Selection:

Power source must be DC constant voltage type of power supply. Due to the efficient output in some power supplies are only 80% of total, so please select at least 20% higher output power supply than the consumption of LED lights.