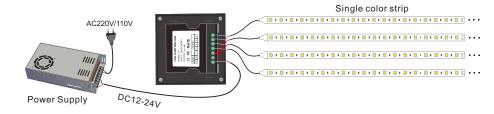

## Wiring Diagram:

#### Power Source Selection:

Power source must be DC constant voltage type of power supply. Due to the efficient output in some power supplies are only 80% of total, so please select at least 20% higher output power supply than the consumption of LED lights.