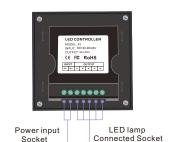

# P1 Single color touch panel











## Technical Specs:

- Input Voltage: DC12V-24V
- Load Current: 4A×4CH Max 16A
- Grey Scale Level:  $4096 \times 4$
- Dimming Range: 5%-100%

- Max Output Power: 192W/384W(12V/24V)
- Working Temperature: -20°C~55°C
- Dimensions: L86×W86×H36(mm)
- Weight(N.W): 190g





#### Kev Functions:





Green Block:

- ※ Short press 

  B to call scene, long press 
  B to save scene.
- \*\* Hold the , , \*\* keys for 2 second, the controller will restore defult and restart automatically.

## Wiring Diagram:



## Kindly Reminde:

#### Power Source Selection:

Power source must be DC constant voltage type of power supply. Due to the efficient output in some power supplies are only 80% of total, so please select at least 20% higher output power supply than the consumption of LED lights.