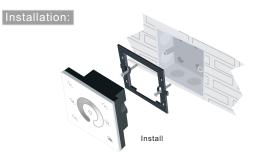

# P1 Single color touch panel











## Technical Specs:

- Input Voltage: DC12V-24V
- Load Current: 4A×4CH Max 16A
- Grey Scale Level:  $4096 \times 4$
- Dimming Range: 5%-100%

- Max Output Power: 192W/384W(12V/24V)
- Working Temperature: -20°C~55°C
- Dimensions: L86×W86×H36(mm)
- Weight(N.W): 190g





#### Kev Functions:





Green Block:

- ※ Short press 

  B to call scene, long press 
  B to save scene.
- \*\* Hold the , , \*\* keys for 2 second, the controller will restore defult and restart automatically.

## Wiring Diagram:



## Kindly Reminde:

#### Power Source Selection:

Power source must be DC constant voltage type of power supply. Due to the efficient output in some power supplies are only 80% of total, so please select at least 20% higher output power supply than the consumption of LED lights.