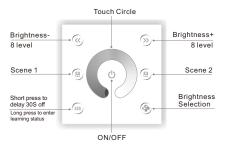

#### Kev Functions:

Green Block:

- ※ Short press 

  B to call scene, long press 
  B to save scene.
- \*\* Hold the , , \*\* keys for 2 second, the controller will restore defult and restart automatically.